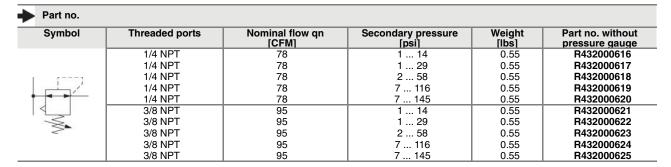

### **Technical Data**

Туре

Diaphragm-type pressure regulator with relief opening and reverse flow capability Lockable regulator knob

Supply pressure 232 psi (max.) Secondary pressure Nominal flow qn See table See table

Secondary pressure = 91 psi and  $\Delta p = 15$  psi Temperature range

-10 °C to +50 °C (14 °F to +122 °F) \* Compressed air Medium Weight See table Installation position Any

Polyamide, seals Buna-N(NBR) Materials Body

Thread insert Die-cast zinc Cover

ATEX: In zone 1 (gas-ex, category 2G) In zone 21 (dust-ex, category 2D) In zone 2 (gas-ex, category 3G)

In zone 22 (dust-ex, category 3D)

Continuous air consumption = 0.09 CFM, depends on secondary

## **Example of application**

| Accessories (to be ordered separately) |                                   |            |
|----------------------------------------|-----------------------------------|------------|
|                                        | Accessory                         | Part no.   |
|                                        | Pressure regulator valve seal kit | R961400031 |
|                                        | Mounting plate AS2-MBRW01         | R432031071 |
|                                        | Mounting strap AS2-MBRW03         | R412006370 |
|                                        | Block assembly kit AS2-MBRW04     | R412006371 |
|                                        | ,                                 |            |

See accessories section for pressure gauges

Pneutrol International Limited **UK Office** 5 Caulside Drive, Antrim, BT41 2DU United Kingdom TEL: +44 (0) 289448 1808 www.valves-direct.com

sales@pneutrol.com European Office Unit 6, Saint Anthony's Business Park, Ballymount Road, D22 VW95 Ireland TEL: +353 (0) 1 4373653 www.valves-direct.com