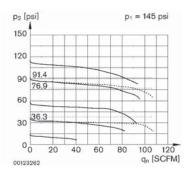

## Flow rate characteristic (setting range p2: 7 to 116 psi)

 $p_1$  = Supply pressure;  $p_2$  = Secondary pressure;  $q_1$  = Nominal flow

p2 = Secondary pressure

Α1 **A2** А3 В C D F U 1/4" NPT 1/4" NPT 1/4" NPT 2.630 2.559 2.433 1.945 2.559 2.047 2.323 2.094 2.047 1.496 0.213 0.394 1/4" NPT 2.047 2.323 2.63 2.559 2.433 1.945 2.047 0.213 2.559