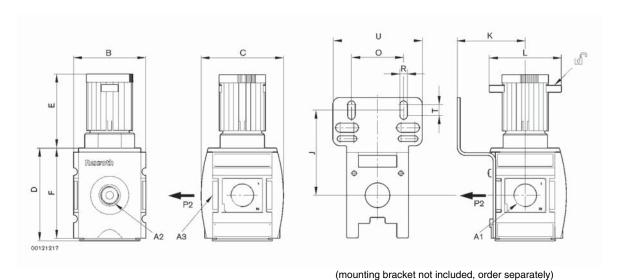

## Flow rate characteristic (setting range p2: 7 to 116 psi)

 $p_1$  = Supply pressure;  $p_2$  = Secondary pressure;  $q_1$  = Nominal flow

p2 = Secondary pressure

Α1 **A2** А3 В C D F U 1/4" NPT 1/4" NPT 1/4" NPT 2.630 2.559 2.433 1.945 2.559 2.047 2.323 2.094 2.047 1.496 0.213 0.394 1/4" NPT 2.047 2.323 2.63 2.559 2.433 1.945 2.047 0.213 2.559

Dimensions in inches.