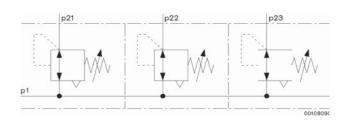

Pressure p2 = 87 psi
Possible to assemble multiple regulators providing continuous inlet pressure and individual regulated pressure outlets.

In the case of block assembly, only gauge with  $\emptyset \le 2$  inch can be used

## **Example of application**

| Accessories (to be ordered separately) |                                   |            |
|----------------------------------------|-----------------------------------|------------|
|                                        | Accessory                         | Part no.   |
|                                        | Pressure regulator valve seal kit | R961400031 |
|                                        | Mounting plate AS2-MBRW01         | R432031071 |
|                                        | Mounting strap AS2-MBRW03         | R412006370 |
|                                        | Block assembly kit AS2-MBRW04     | R412006371 |
|                                        | ,                                 |            |