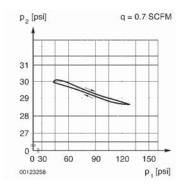

## Pressure characteristics curve

 $p_1$  = Supply pressure;  $p_2$  = Secondary pressure; qn = Flow rate