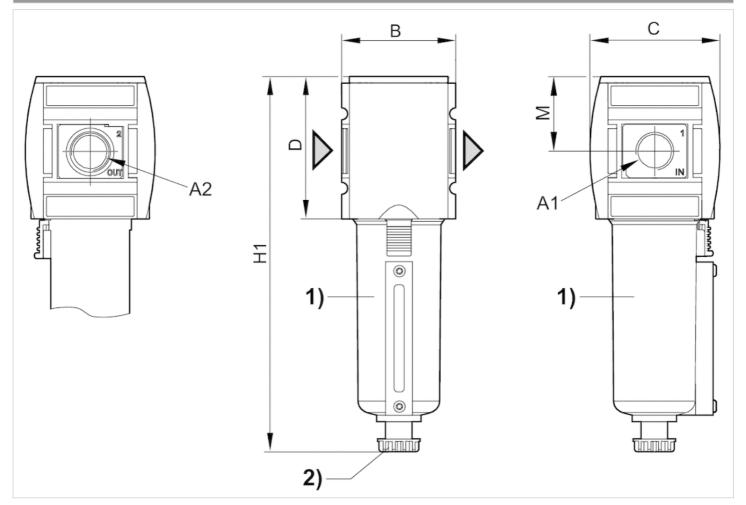

## Dimensions

A1 = inputA2 = output

- 1) Metal reservoir with level indicator
- 2) Semi-automatic condensate drain

| A1    | A2    | В  | С  | D  | H1    | М  |
|-------|-------|----|----|----|-------|----|
| G 1/4 | G 1/4 | 52 | 59 | 65 | 163.5 | 34 |