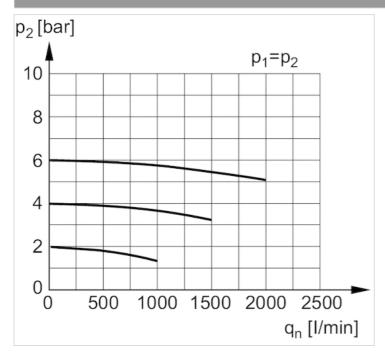

## Flow rate characteristic

p1 = Working pressurep2 = Secondary pressureqn = Nominal flow