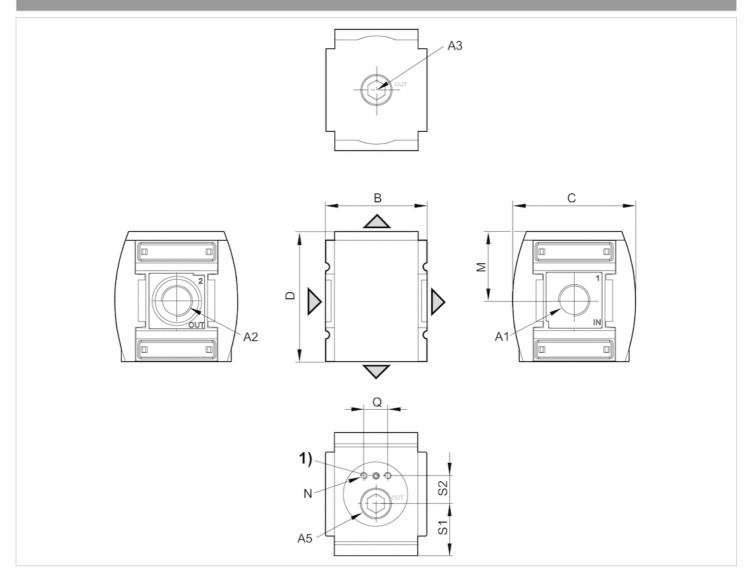

## Dimensions

A1 = inputA2 = outputA3 = outputA5 = output

1) Mounting thread for pressure sensor

| A1    | A2    | A3    | A5    | В  | С   | D   | М  | N  | Q  | S1   | S2 |
|-------|-------|-------|-------|----|-----|-----|----|----|----|------|----|
| G 3/4 | G 3/4 | G 3/4 | G 3/4 | 85 | 103 | 109 | 58 | M5 | 20 | 44.5 | 22 |
| G 1   | G 1   | G 3/4 | G 3/4 | 85 | 103 | 109 | 58 | M5 | 20 | 44.5 | 22 |