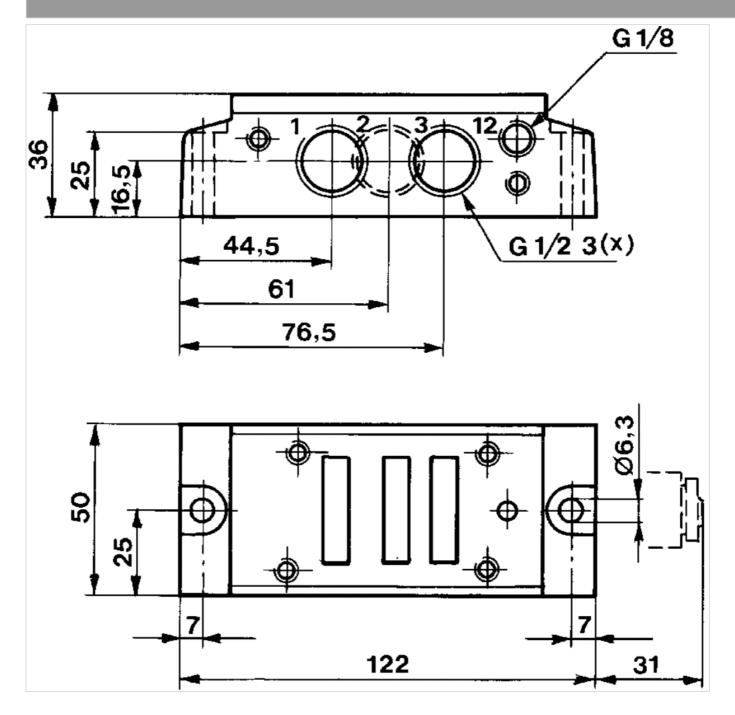

to, since otherwise faulty switching and valve failure may result!

The pressure dew point must be at least 15 °C under ambient and medium temperature and may not exceed 3 °C .

The oil content of compressed air must remain constant during the life cycle.

Use only the approved oils from AVENTICS. Further information can be found in the "Technical information" document (available in the MediaCentre).

#### Technical information

| Material   |                                  |
|------------|----------------------------------|
| Base plate | Die-cast aluminum, black painted |

Page 2 | AVENTICS

UK Office 5 Caulside Drive Antrim BT41 2DU United Kingdom +44 (0) 28 9448 1808 European Office Unit 6, Saint Anthony's Business Park Dublin D22 VW95 Ireland +353 (0) 1 4373653





## Dimensions